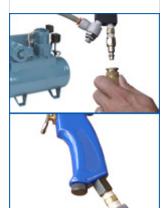

## **Air Powered**

The **Qwik**Liner<sup>TM</sup> system is completely air driven, no electricity needed. The dual cartridge spray gun utilizes a standard quick disconnect for easy attachment to your air supply.

#### **Air Atomizing Spray Control**

The system is also equipped with an air flow regulator built in the base of the handle to properly control the flow and spray pattern.

**Qwik**Liner™ Spray Gun Specifications COST OF THE SPRAY GUN IS \$649.00